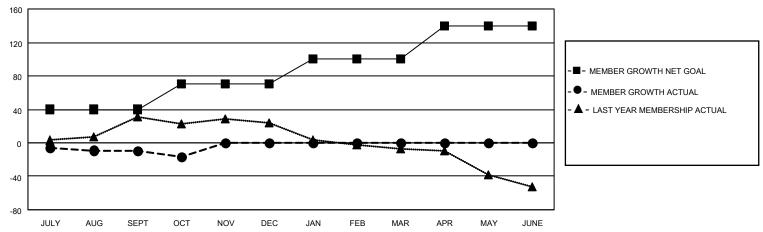

### District 5M 1

| Clubs         |               |             |               | Members               |                        |                         |                                                    |  |
|---------------|---------------|-------------|---------------|-----------------------|------------------------|-------------------------|----------------------------------------------------|--|
|               | RESULTS FOR   | R 2020-2021 |               | RESULTS FOR 2020-2021 |                        |                         |                                                    |  |
| QUARTER       | NEW CLUB GOAL | NEW CLUBS   | DROPPED CLUBS | QUARTER MEME          | BER GROWTH NET<br>GOAL | MEMBER GROWTH<br>ACTUAL | DROPPED<br>MEMBERS ACTUAI<br>(including transfers) |  |
| JULY/AUG/SEPT | 0             | 0           | 0             | JULY/AUG/SEPT         | 40                     | 18                      | 25                                                 |  |
| OCT/NOV/DEC   | 2             | 0           | 0             | OCT/NOV/DEC           | 30                     | 9                       | 16                                                 |  |
| JAN/FEB/MAR   | 0             | 0           | 0             | JAN/FEB/MAR           | 30                     | 0                       | 0                                                  |  |
| APR/MAY/JUNE  | 0             | 0           | 0             | APR/MAY/JUNE          | 40                     | 0                       | 0                                                  |  |

### GOALS AND ACTUAL MEMBERS CUMULATIVE

| DROPPED CLUBS: 0 |    | 12 CLUBS OF 51 ADDED 1 OR MORE | GENDER DISTRIBUTION             |                |     |
|------------------|----|--------------------------------|---------------------------------|----------------|-----|
|                  |    | NEW MEMBERS                    | MALE                            | 1,275 (74.39%) |     |
|                  |    |                                | FEMALE                          | 439 (25.61%)   |     |
| DROPPED MEMBERS  |    |                                |                                 | ,              |     |
| DECEASED         | 8  | CLICK HERE FOR CUMULATIVE      | TOTAL FAMILY UNIT MEMBERS       |                | 302 |
| CLUB CANCELLED 0 |    | MEMBERSHIP DATA                |                                 |                |     |
| OTHER            | 33 |                                | FAMILY MEMBERS PAYING HALF DUES |                | 153 |
| TOTAL            | 41 |                                |                                 |                |     |