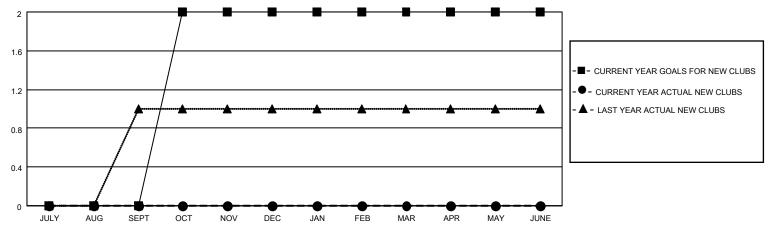

### District 5M 1

| Clubs         |               |             |               | Members               |                        |                         |                                                    |  |
|---------------|---------------|-------------|---------------|-----------------------|------------------------|-------------------------|----------------------------------------------------|--|
|               | RESULTS FOR   | R 2020-2021 |               | RESULTS FOR 2020-2021 |                        |                         |                                                    |  |
| QUARTER       | NEW CLUB GOAL | NEW CLUBS   | DROPPED CLUBS | QUARTER MEME          | BER GROWTH NET<br>GOAL | MEMBER GROWTH<br>ACTUAL | DROPPED<br>MEMBERS ACTUAI<br>(including transfers) |  |
| JULY/AUG/SEPT | 0             | 0           | 0             | JULY/AUG/SEPT         | 40                     | 18                      | 25                                                 |  |
| OCT/NOV/DEC   | 2             | 0           | 0             | OCT/NOV/DEC           | 30                     | 9                       | 16                                                 |  |
| JAN/FEB/MAR   | 0             | 0           | 0             | JAN/FEB/MAR           | 30                     | 0                       | 0                                                  |  |
| APR/MAY/JUNE  | 0             | 0           | 0             | APR/MAY/JUNE          | 40                     | 0                       | 0                                                  |  |

### GOALS AND ACTUAL NEW CLUBS CUMULATIVE